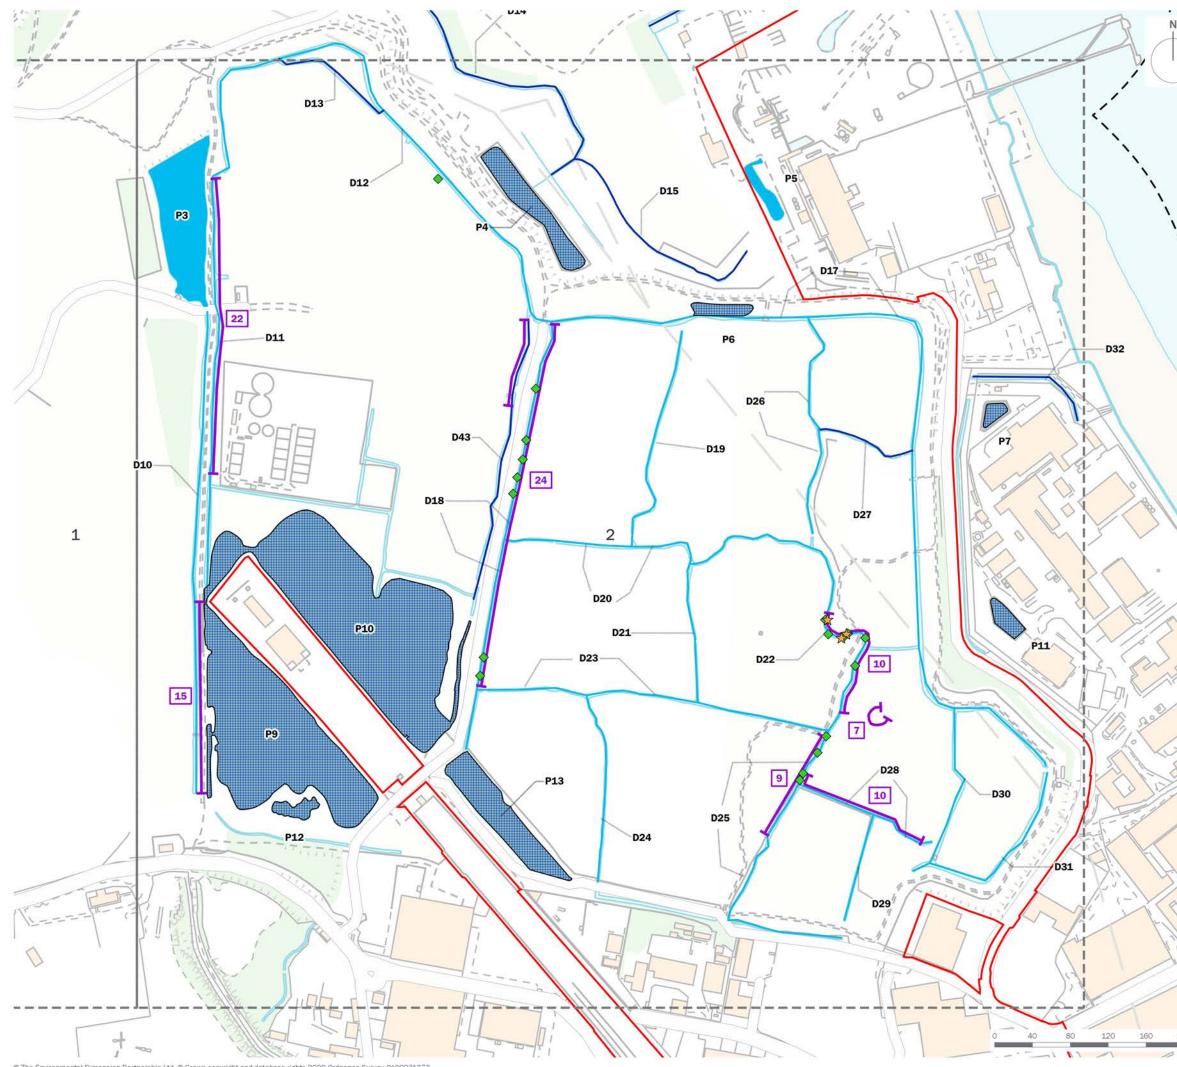

### The London Resort

drawing title Figure 12.21: Water Vole Survey Results (Sheet 2 of 4)

date drawing number edp5988\_d105c scale

17 DECEMBER 2020 drawn by RB checked ND Refer to scale bar @ A3 QA JTF

200 m