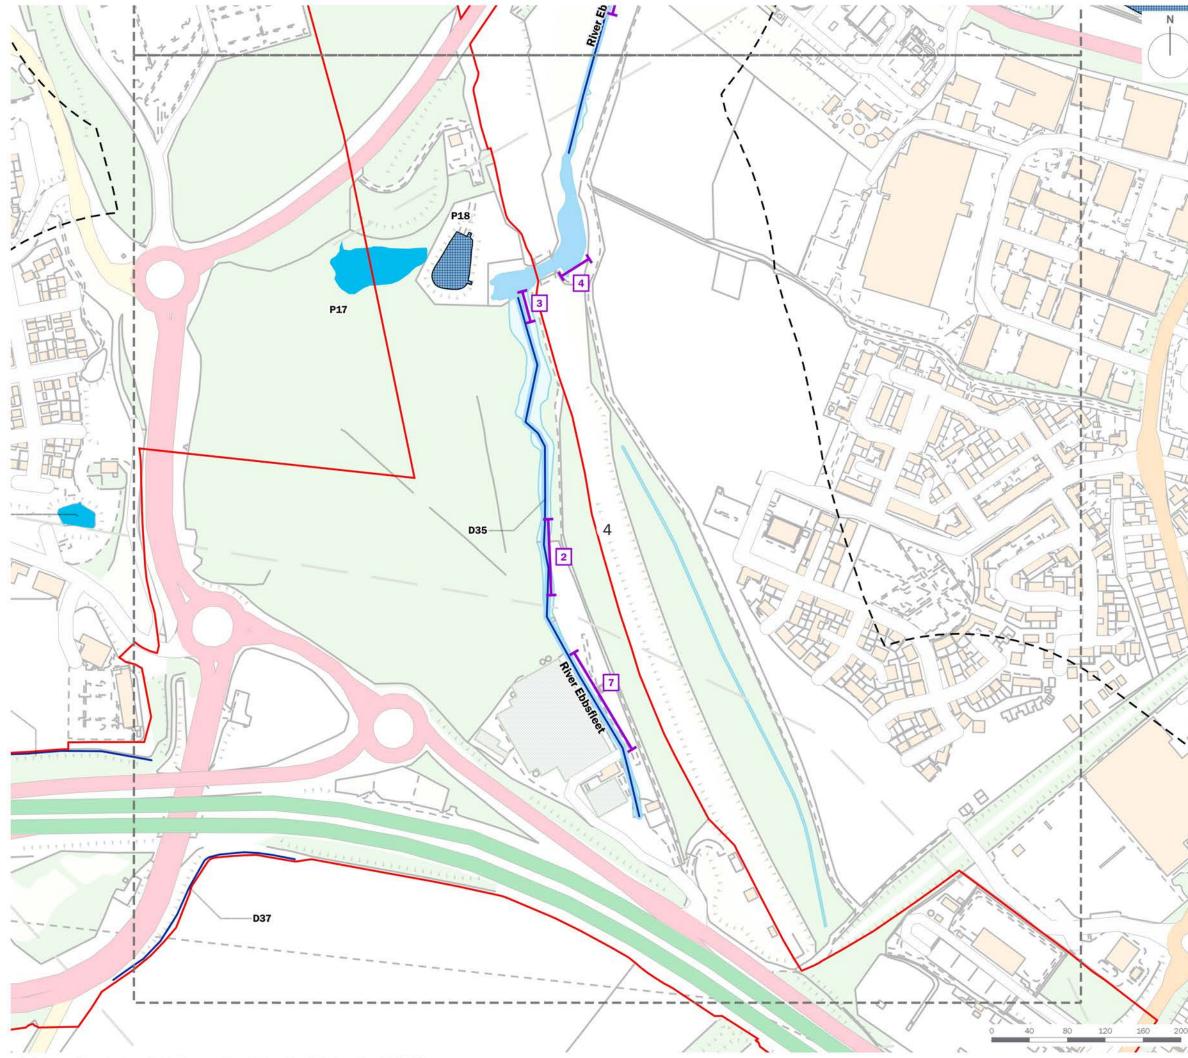

## Figure 12.21 Water Vole Survey Results

Document reference: 6.3.12.21 Revision: 00

December 2020

Planning Act 2008 The Infrastructure Planning (Applications: Prescribed Forms and Procedure) Regulations 2009 Regulation 5(2)(a) The Infrastructure Planning (Environmental Impact Assessment) Regulations 2017 Regulation 12(1)

### London Resort Company Holdings Limited

project title

The London Resort

drawing title Figure 12.21: Water Vole Survey Results (Sheet 4 of 4)

date drawing number edp5988\_d105c scale

17 DECEMBER 2020 drawn by RB checked ND Refer to scale bar @ A3 QA JTF