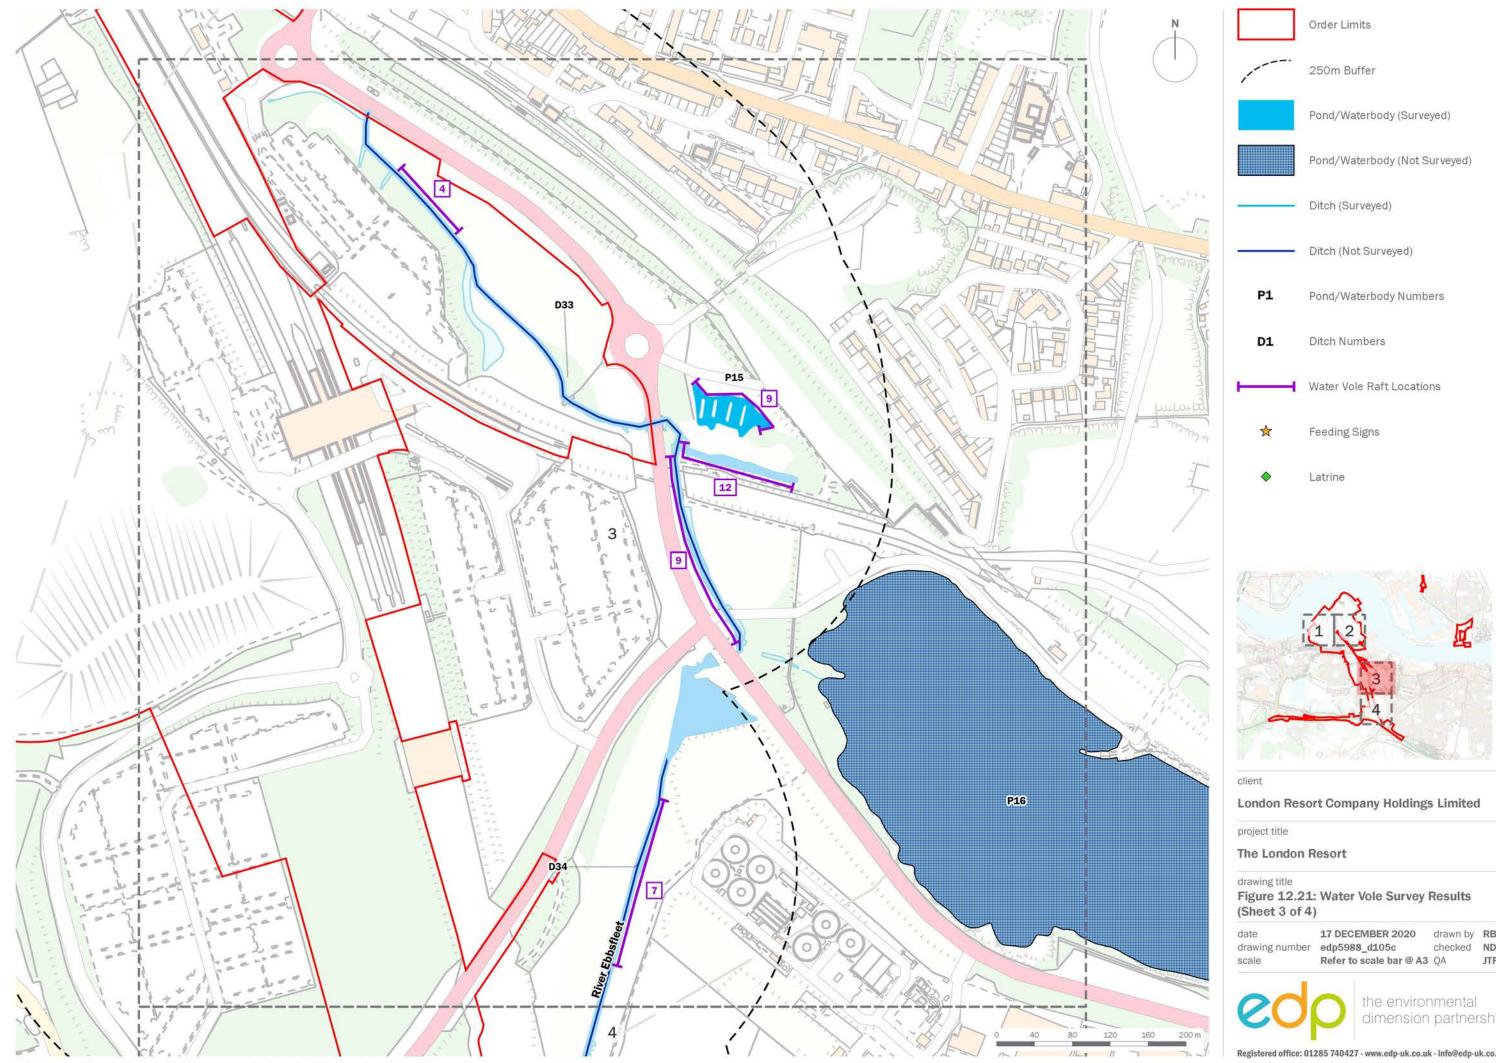

## Figure 12.21 Water Vole Survey Results

Document reference: 6.3.12.21 Revision: 00

December 2020

Planning Act 2008 The Infrastructure Planning (Applications: Prescribed Forms and Procedure) Regulations 2009 Regulation 5(2)(a) The Infrastructure Planning (Environmental Impact Assessment) Regulations 2017 Regulation 12(1)

### The London Resort

drawing title Figure 12.21: Water Vole Survey Results (Sheet 2 of 4)

date drawing number edp5988\_d105c scale

17 DECEMBER 2020 drawn by RB checked ND Refer to scale bar @ A3 QA JTF

200 m