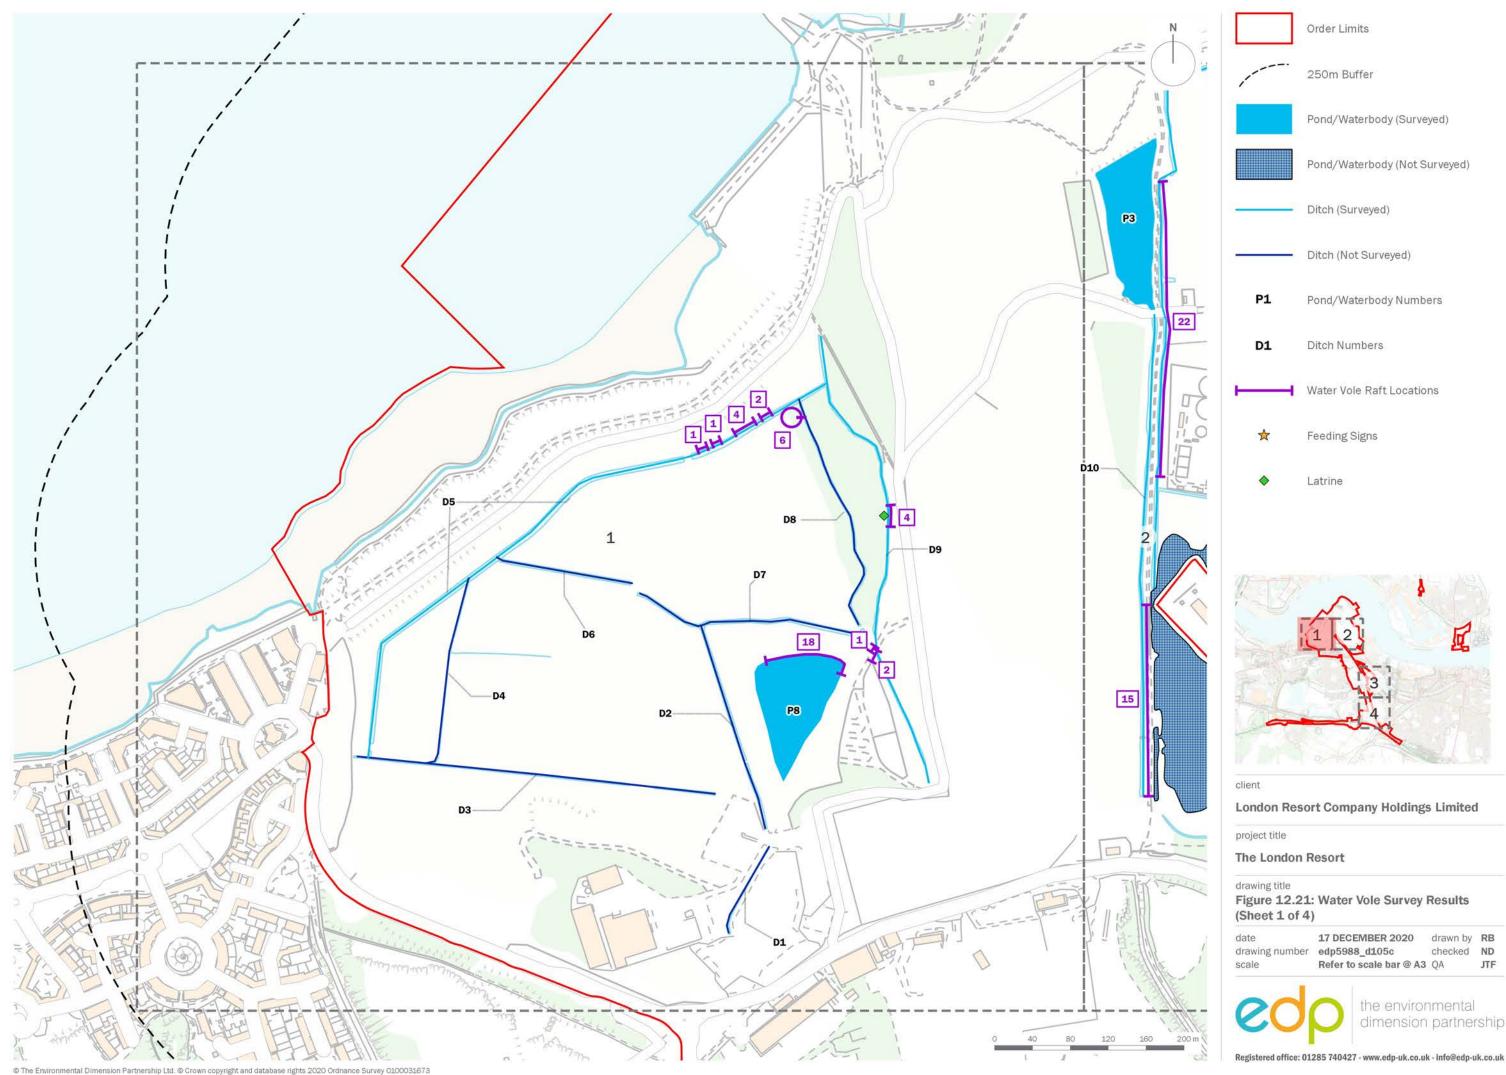

## Figure 12.21 Water Vole Survey Results

Document reference: 6.3.12.21 Revision: 00

December 2020

Planning Act 2008 The Infrastructure Planning (Applications: Prescribed Forms and Procedure) Regulations 2009 Regulation 5(2)(a) The Infrastructure Planning (Environmental Impact Assessment) Regulations 2017 Regulation 12(1)

### The London Resort

drawing title Figure 12.21: Water Vole Survey Results (Sheet 2 of 4)

date drawing number edp5988\_d105c scale

17 DECEMBER 2020 drawn by RB checked ND Refer to scale bar @ A3 QA JTF

200 m